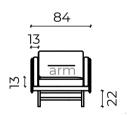

ME    | Solid beech wood reinforced with wooden panel element                                            |
|----------|--------------------------------------------------------------------------------------------------|
| SUPPORT  | Crossed elastic webbing (7 cm)                                                                   |
| SEATING  | Highly elastic polyurethane HR foam 35/36 and foam L 25/15 in a conflin cover                    |
| BACKREST | Highly elastic polyurethane HR foam 35/36 and foam L 25/15 in a conflin cover                    |
| FEET     | Wooden frame-stain, polyurethane varnish, covering polyurethane paint according to the RAL chart |
| ARMREST  | Highly elastic polyurethane N foam 25/38; armrest mask - foam N 47/90                            |

## **SCHEMATICS:**