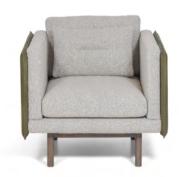

## **COPENHAGEN**

## **TECHNICAL INFORMATION:**

| FRAME    | Solid beech wood reinforced with wooden panel element                                            |
|----------|--------------------------------------------------------------------------------------------------|
| SUPPORT  | Crossed elastic webbing (7 cm)                                                                   |
| SEATING  | Highly elastic polyurethane HR foam 35/36 and foam L 25/15 in a conflin cover                    |
| BACKREST | Highly elastic polyurethane HR foam 35/36 and foam L 25/15 in a conflin cover                    |
| FEET     | Wooden frame-stain, polyurethane varnish, covering polyurethane paint according to the RAL chart |
| ARMREST  | Highly elastic polyurethane N foam 25/38; armrest mask - foam N 47/90                            |