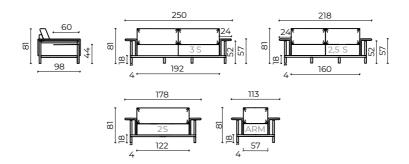

## KALON

At first this set seems an impossible combination of **cool elegance**, neat form, extraordinary dynamics of arm rests, and sheer comfort. Kalon stands for **luxury** that suits the style of those who want **simple but effective** shapes in their space.