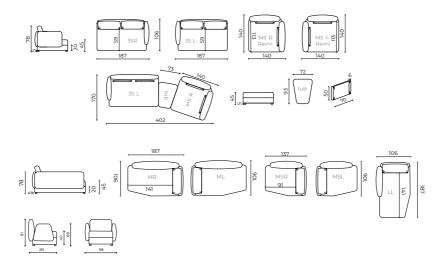

## LIWA

**Elevate your space** with the slightly modified, but well-renowned Liwa. A look that radiates heat and gives a **warm feeling** to your home is one of Liwa's many perks.

FRAME Solid beech wood reinforced with wooden panel element

**SUPPORT** Flat wave springs

SEATING Highly elastic polyurethane HR foam 35/36, N foam 25/19 pocket

springs in a conflin cover

BACKREST Highly elastic polyurethane HR foam 35/36 in a conflin cover.

Back cushions filled with natural feathers and silicone balls

FEET Wooden stain

ARMREST Highly elastic polyurethane HR foam 35/36 in a

conflin cover