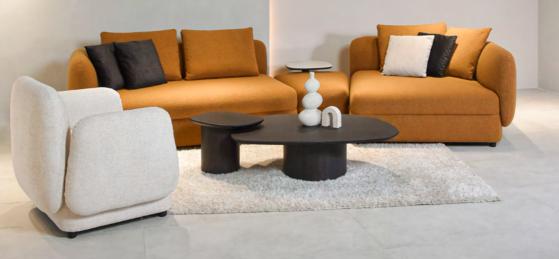

## LIWA

**Elevate your space** with the slightly modified, but well-renowned Liwa. A look that radiates heat and gives a **warm feeling** to your home is one of Liwa's many perks.

FRAME Solid beech wood reinforced with wooden panel element