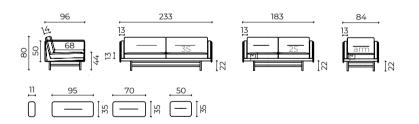

ME    | Solid beech wood reinforced with wooden panel element                                            |
|----------|--------------------------------------------------------------------------------------------------|
| SUPPORT  | Crossed elastic webbing (7 cm)                                                                   |
| SEATING  | Highly elastic polyurethane HR foam 35/36 and foam L 25/15 in a conflin cover                    |
| BACKREST | Highly elastic polyurethane HR foam 35/36 and foam L 25/15 in a conflin cover                    |
| FEET     | Wooden frame-stain, polyurethane varnish, covering polyurethane paint according to the RAL chart |
| ARMREST  | Highly elastic polyurethane N foam 25/38; armrest mask - foam N 47/90                            |

## **SCHEMATICS:**