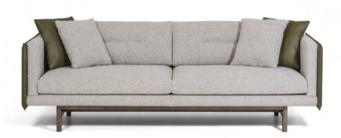

## **COPENHAGEN**





## **TECHNICAL INFORMATION:**

| FRAME    | Solid beech wood reinforced with wooden panel element                                            |
|----------|--------------------------------------------------------------------------------------------------|
| SUPPORT  | Crossed elastic webbing (7 cm)                                                                   |
| SEATING  | Highly elastic polyurethane HR foam 35/36 and foam L 25/15 in a conflin cover                    |
| BACKREST | Highly elastic polyurethane HR foam 35/36 and foam L 25/15 in a conflin cover                    |
| FEET     | Wooden frame-stain, polyurethane varnish, covering polyurethane paint according to the RAL chart |
| ARMREST  | Highly elastic polyurethane N foam 25/38; armrest mask - foam N 47/90